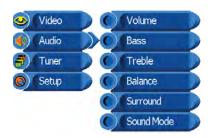

#### Audio

Use this AUDIO setting menu to adjust the sound quality which best corresponds to your listening requirements.

Mode

| OPTION   | DESCRIPTION                                        |
|----------|----------------------------------------------------|
| Volume   | Allows you to adjust the volume add or subtract.   |
| Bass     | Adjust low frequency audio response.               |
| Treble   | Adjust high frequency audio response.              |
| Balance  | Adjust to emphasize left or right speaker balance. |
| Surround | Allows you to select the surround to be ON or OFF. |
| Sound    | Allows you to select the sound mode to             |

Custom, Live, POP, or Rock.